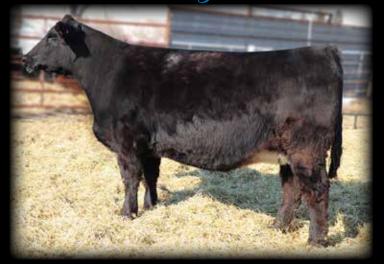

HILB Pretty Little Stare F200B

Lat 10

W/C Executive Order 8543B x HS Stop And Stare U118L Bull calf at side by THSF Lover Boy B33 Buyer: White Wing Simmentals, Huntington, AR

\$11,000

1/2 Interest (\$22,000 Valuation)