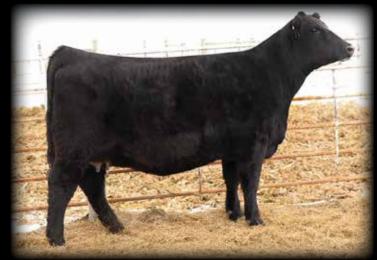

HILB Pretty Little Stare F200B

Lat 10

W/C Executive Order 8543B x HS Stop And Stare U118L Bull calf at side by THSF Lover Boy B33 Buyer: White Wing Simmentals, Huntington, AR

\$11,000

1/2 Interest (\$22,000 Valuation)