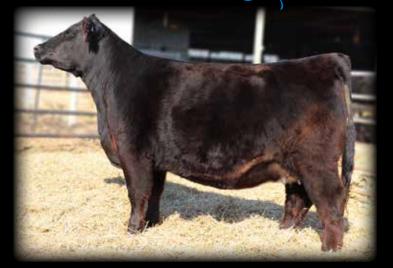

HILB Pretty Little Stare F200B

Lat 10

W/C Executive Order 8543B x HS Stop And Stare U118L Bull calf at side by THSF Lover Boy B33 Buyer: White Wing Simmentals, Huntington, AR

\$11,000

1/2 Interest (\$22,000 Valuation)