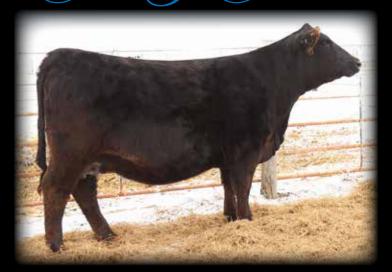

\$11,000

HILB Stare Away Sweetheart E7100

Lat 6

HILB Believe My Stare E121B

LLSF Pays To Believe ZU194 x HS Stop And Stare U118L Heifer calf at side by W/C Executive Order 8543B Buyer: Osborn Cattle Company, Edmond, OK